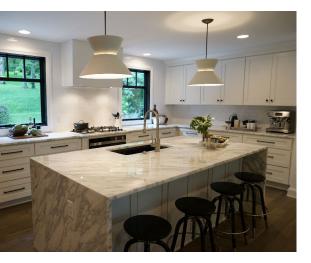

#### **ESTATE**

With the highest quality materials and finest attention to detail, our Estate Series offers distinctive touches and superb craftsmanship. Whether you love traditional or modern design, the Estate Series has a look to fit your lifestyle. Features include full overlay doors, plywood boxes, a solid wood dovetail drawer box, as well as a five-piece drawer head and soft close doors and drawers.



# **PENNSYLVANIA**



**BROWN STONE** 





CONNECTICUT



**CASHMERE GRAY** 

FARM COUNTRY LINEN DARK MOCHA

WHITE CHOCOLATE











### **ESTATE** | **NEW STYLE**

A new addition to our Estate Series, Pristine White offers an adaptable option that adds dimension and softness to any style. The bright white finish provides a charming and traditional feel perfect in any home. As part of the Estate Series, Pristine features include full overlay doors, plywood boxes, a solid wood dovetail drawer box, as well as a five-piece drawer head and soft close doors and drawers.









#### **HERITAGE**

Classic cabinets for any decor offering functionality and style at a budget-friendly price. Our Heritage Series includes full overlay doors, soft close hinges and a hybrid box constructed from p