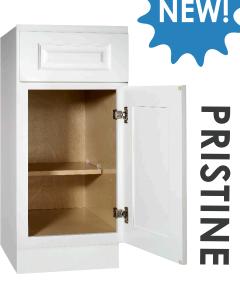

### **ESTATE** | **NEW STYLE**

A new addition to our Estate Series, Pristine White offers an adaptable option that adds dimension and softness to any style. The bright white finish provides a charming and traditional feel perfect in any home. As part of the Estate Series, Pristine features include full overlay doors, plywood boxes, a solid wood dovetail drawer box, as well as a five-piece drawer head and soft close doors and drawers.