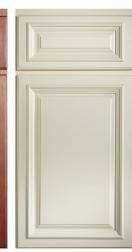

#### **HERITAGE**

Classic cabinets for any decor offering functionality and style at a budget-friendly price. Our Heritage Series includes full overlay doors, soft close hinges and a hybrid box constructed from plywood and particleboard.

#### **ULTIMATE WHITE**

COFFEE BEAN

FRENCH CREME

All Heritage Series drawers can be upgraded.

Upgrades include:

Drawer box: 5/8" solid wood, dovetailed

Drawer slides: Under mount, full extension, metal, soft close