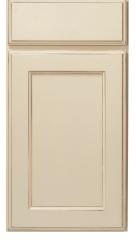

#### **ULTIMATE WHITE**

COFFEE BEAN

FRENCH CREME

All Heritage Series drawers can be upgraded.

Upgrades include:

Drawer box: 5/8" solid wood, dovetailed

Drawer slides: Under mount, full extension, metal, soft close