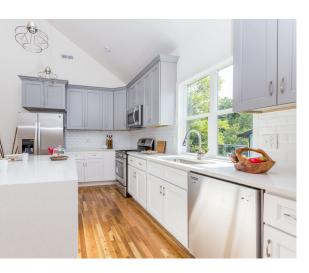

#### **HERITAGE**

Classic cabinets for any decor offering functionality and style at a budget-friendly price. Our Heritage Series includes full overlay doors, soft close hinges and a hybrid box constructed from plywood and particleboard.