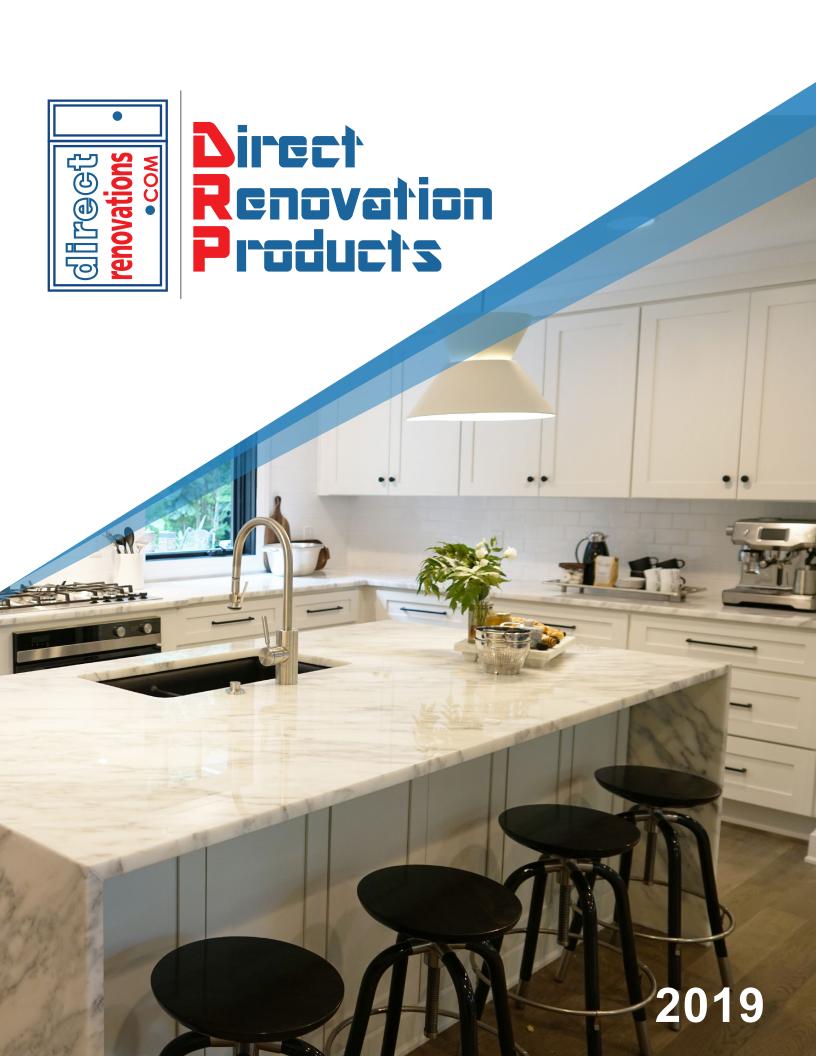

#### **ESTATE**

With the highest quality materials and finest attention to detail, our Estate Series offers distinctive touches and superb craftsmanship. Whether you love traditional or modern design, the Estate Series has a look to fit your lifestyle. Features include full overlay doors, plywood boxes, a solid wood dovetail drawer box, as well as a five-piece drawer head and soft close doors and drawers.



# **PENNSYLVANIA**



**BROWN STONE** 





CONNECTICUT



**CASHMERE GRAY** 

FARM COUNTRY LINEN DARK MOCHA

WHITE CHOCOLATE











### **ESTATE** | **NEW STYLE**

A new addition to our Estate Series, Pristine White offers an adaptable option that adds dimension and softness to any style. The bright white finish provides a charming and traditional feel perfect in any home. As p