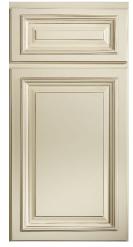

#### **ULTIMATE WHITE**

COFFEE BEAN

FRENCH CREME

All Heritage Series drawers can be upgraded.

Upgrades include:

Drawer box: 5/8" solid wood, dovetailed

Drawer slides: Under mount, full extension, metal, soft close