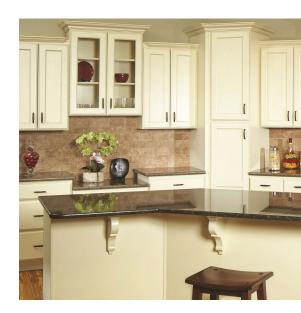

#### **ESTATE**

With the highest quality materials and finest attention to detail, our Estate Series offers distinctive touches and superb craftsmanship. Whether you love traditional or modern design, the Estate Series has a look to fit your lifestyle. Features include full overlay doors, plywood boxes, a solid wood dovetail drawer box, as well as a five-piece drawer head and soft close doors and drawers.

### **ESTATE** | **NEW STYLE**

A new addition to our Estate Series, Pristine White offers an adaptable option that adds dimension and softness to any style. The bright white finish provides a charming and traditional feel perfect in any home. As part of the Estate Series, Pristine features include full overlay doors, plywood boxes, a solid wood dovetail drawer box, as well as a five-piece drawer head and soft close doors and drawers.