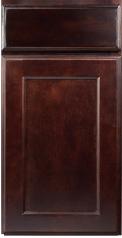

#### **ULTIMATE WHITE**

COFFEE BEAN

FRENCH CREME

All Heritage Series drawers can be upgraded.

Upgrades include:

Drawer box: 5/8" solid wood, dovetailed

Drawer slides: Under mount, full extension, metal, soft close