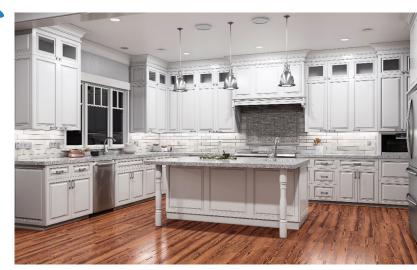

sign, the Estate Series has a look to fit your lifestyle. Features include full overlay doors, plywood boxes, a solid wood dovetail drawer box, as well as a five-piece drawer head and soft close doors and drawers.



# **PENNSYLVANIA**



**BROWN STONE** 





CONNECTICUT



**CASHMERE GRAY** 

FARM COUNTRY LINEN DARK MOCHA

WHITE CHOCOLATE











### **ESTATE** | **NEW STYLE**

A new addition to our Estate Series, Pristine White offers an adaptable option that adds dimension and softness to any style. The bright white finish provides a charming and traditional feel perfect in any home. As part of the Estate Series, Pristine features include full overlay doors, plywood boxes, a solid wood dovetail drawer box, as well as a five-piece drawer head and soft close doors and drawers.









#### **HERITAGE**

Classic cabinets for any decor offering functionality and style at a budget-friendly price. Our Heritage Series includes full overlay doors, soft close hinges and a hybrid box constructed from plywood and particleboard.

#### **ULTIMATE WHITE**

COFFEE BEAN

FRENCH CREME











All Heritage Series drawers can be upgraded.

Upgrades include:

Drawer box: 5/8" solid wood, dovetailed

Drawer slides: Under mount, full extension, metal, soft close



# Kitchen and Bath Design Showroom

## 3665 East Bay Dr. #212 Largo, FL 33771

**Phone:** 727.230.9907

**Fax:** 815.572.8109

www.directrenovations.com